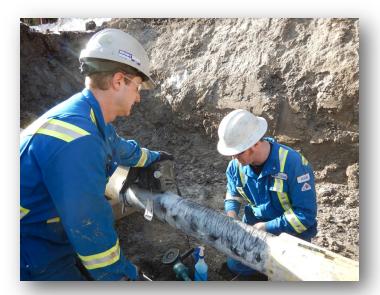

# **NON-DESTRUCTIVE TESTING (NDT)**

**Optical Emission Spectroscopy** 

Magnetic Particle

Radiography (X-Ray)

Liquid Penetrant Testing

**Internal Corrosion Scanning** 

**Phased Array/TOFD** 

BRODY Inspection Ltd. Utilizes various Non-Destructive Testing (NDT) techniques in order to examine materials, structures and equipment without damaging the objects being tested. NDT provides a non-intrusive, reliable and high quality assessment across a wide variety of applications. We are proud to provide our clients with the following NDT Services:

- Ultrasonics
- Radiography (Gamma)
- Magnetic Particle
- Liquid Penetrant
- Visual (CWB/API)
- Ferrite Testing
- Laser Profilometry
- Optical Emission Spectroscopy
- Positive Material Identification
- Hardness Testing
- Phased Array Ultrasonics (PAUT)
- Time-of Flight Diffraction (TOFD)
- Floor Scanning (MFL)