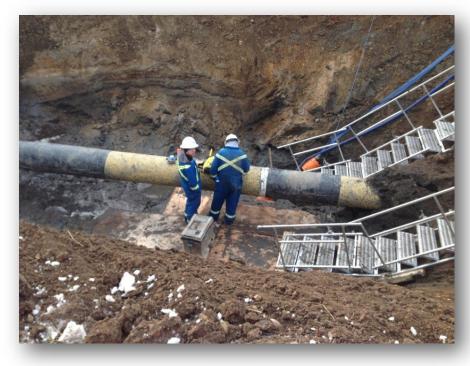

## **PIPELINE INTEGRITY**

We strive as leaders in the development and provision of technology based, site-specific solutions that assist in reducing costs, increasing productivity and promoting a safe means of energy transportation for our clients through their existing infrastructure. Our goal is to provide a cohesive environment of pipeline integrity professionals able to best assist our clients with their Pipeline Integrity Management Systems.

We have successfully developed and implemented our own BRODY Pipeline Integrity Software© which provides our clients with valuable information in a time efficient manner following the on-site assessment.

Sub-Meter Global Positioning System (GPS) technology is used to collect feature locations on-site. This information may be used as reference during future activities and may also be imported into current GIS Systems for mapping purposes.