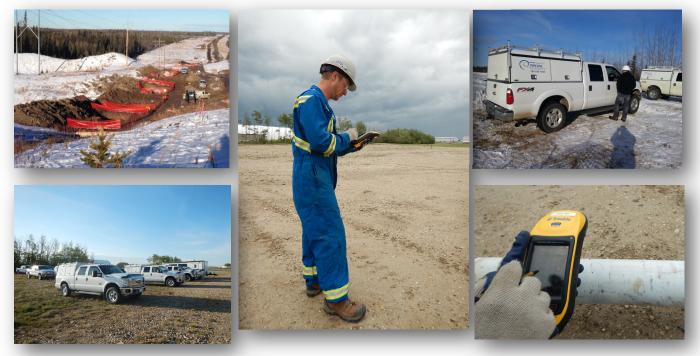

## **PIPELINE INTEGRITY**

We strive as leaders in the development and provision of technology based, site-specific solutions that assist in reducing costs, increasing productivity and promoting a safe means of energy transportation for our clients through their existing infrastructure. Our goal is to provide a cohesive environment of pipeline integrity professionals able to best assist our clients with their Pipeline Integrity Management Systems.

Sub-Meter Global Positioning System (GPS) technology is used to collect feature locations on-site. This information may be used as reference during future activities and may also be imported into current GIS Systems for mapping purposes.