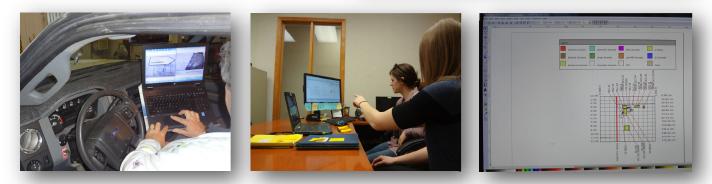

We have successfully developed and implemented our own BRODY Pipeline Integrity Software© which provides our clients with valuable information in a time efficient manner following the on-site assessment.

Sub-Meter Global Positioning System (GPS) technology is used to collect feature locations on-site. This information may be used as reference during future activities and may also be imported into current GIS Systems for mapping purposes.